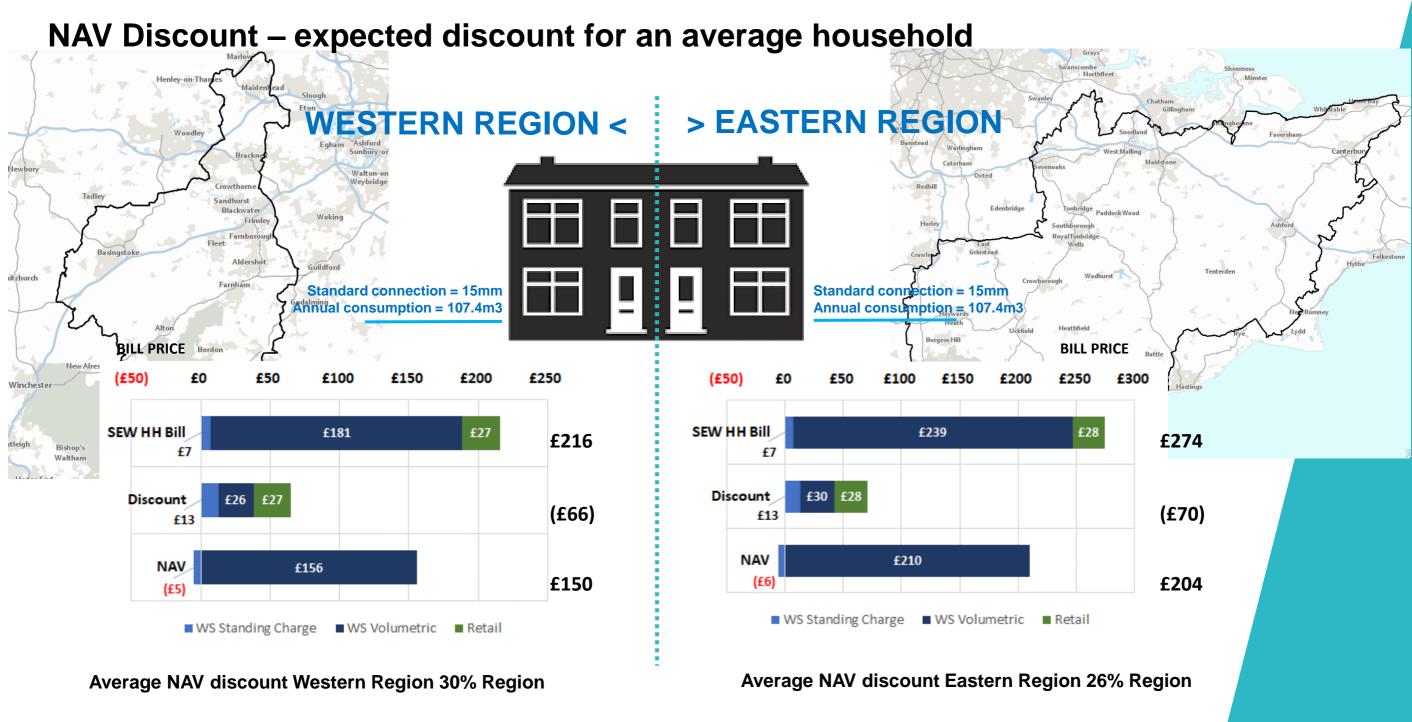

#### **SEW NAV WHOLESALE % DISCOUNT**

WHOLESALE Standing Charge: 12/15mm

WHOLESALE Volumetric: £/m3

177.9%

14.1% 12.4%

south east water

Pure know how

The above outlines the expected discount for an average consuming domestic property across our two regions